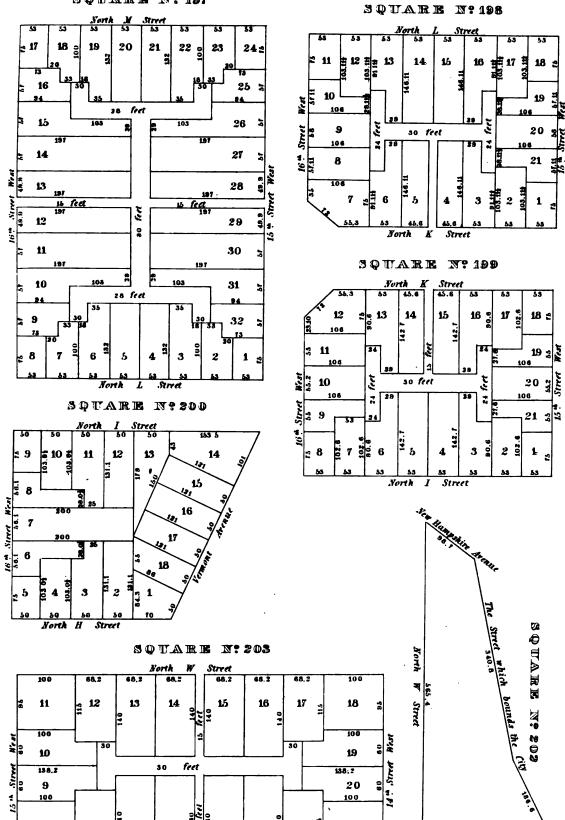

## SQUARE Nº198

# SQUARE Nº 199

Street

so feet

fra

16 " Street

SQUARE Nº 203

SQUARE N:204

|     |   |     | • |   |   |
|-----|---|-----|---|---|---|
|     |   |     |   |   |   |
|     |   |     |   |   |   |
|     |   |     |   |   |   |
|     |   |     |   |   |   |
|     |   |     |   | • |   |
|     |   |     |   |   |   |
|     |   |     |   |   |   |
|     |   | •   |   | • | • |
|     |   |     |   |   |   |
|     |   |     |   |   |   |
| •   |   |     |   |   |   |
| •   |   |     |   |   |   |
| •   |   |     | _ |   |   |
|     |   | •   | • |   |   |
|     |   |     |   |   |   |
|     |   |     |   |   |   |
| •   |   |     |   |   |   |
|     |   |     |   |   |   |
|     |   |     |   |   |   |
|     |   |     |   |   |   |
|     |   |     |   | • |   |
|     |   |     |   |   |   |
| •   |   |     |   |   |   |
|     |   |     |   |   |   |
|     |   |     |   | • |   |
|     |   |     |   |   |   |
|     |   | . • |   |   |   |
|     |   | •   |   |   |   |
|     |   |     |   |   |   |
|     |   |     |   |   |   |
|     | • |     |   | i |   |
|     |   |     |   |   |   |
|     |   | •   | • |   |   |
|     |   |     |   |   |   |
|     |   |     |   |   |   |
|     |   |     |   |   |   |
|     |   |     |   |   |   |
|     |   |     |   |   |   |
| · · |   |     |   |   |   |
|     |   |     |   |   |   |
|     |   |     |   |   |   |
|     | · |     |   |   |   |
| •   |   |     |   |   |   |
|     | • |     |   |   |   |
|     |   |     |   |   |   |
|     |   |     |   |   |   |
| •   |   |     |   |   | I |
|     |   |     |   |   |   |
|     |   |     |   |   |   |
|     |   |     |   |   |   |
|     |   |     |   |   |   |
|     |   | •   |   |   |   |
|     |   | •   |   |   |   |
|     |   |     |   |   |   |
|     |   |     |   |   |   |
| •   |   |     |   |   |   |
|     |   |     |   |   |   |
|     |   |     |   |   |   |
|     |   |     |   |   |   |